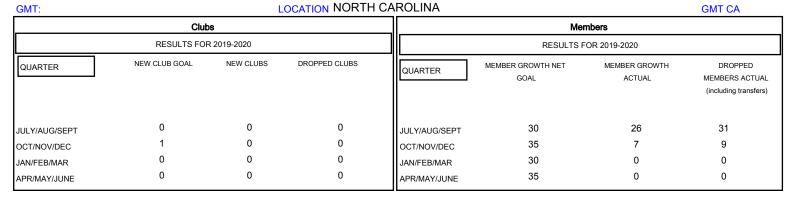

## District 31 N

| DROPPED CLUBS: 0  DROPPED MEMBERS |    | 17 CLUBS OF 58 ADDED 1 OR MORE NEW MEMBERS | GENDER DISTRIBU<br>MALE<br>FEMALE | UTION<br>781 (68.99%)<br>351 (31.01%) |     |
|-----------------------------------|----|--------------------------------------------|-----------------------------------|---------------------------------------|-----|
| DECEASED                          | 11 | CLICK HERE FOR CUMULATIVE  MEMBERSHIP DATA | TOTAL FAMILY UNIT MEMBERS         |                                       | 229 |
| CLUB CANCELLED                    | 0  |                                            | FAMILY MEMBERS PAYING HALF DUES   |                                       | 117 |
| OTHER                             | 29 |                                            |                                   |                                       | 117 |
| TOTAL                             | 40 |                                            | 5020                              |                                       |     |