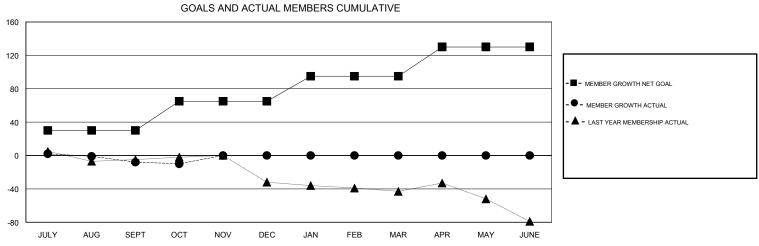

## District 31 N

| DROPPED CLUBS: 0  DROPPED MEMBERS |    | 17 CLUBS OF 58 ADDED 1 OR MORE NEW MEMBERS | GENDER DISTRIBU<br>MALE<br>FEMALE | UTION<br>781 (68.99%)<br>351 (31.01%) |     |
|-----------------------------------|----|--------------------------------------------|-----------------------------------|---------------------------------------|-----|
| DECEASED                          | 11 | CLICK HERE FOR CUMULATIVE  MEMBERSHIP DATA | TOTAL FAMILY UNIT MEMBERS         |                                       | 229 |
| CLUB CANCELLED                    | 0  |                                            | FAMILY MEMBERS PAYING HALF DUES   |                                       | 117 |
| OTHER                             | 29 |                                            |                                   |                                       | 117 |
| TOTAL                             | 40 |                                            | 5020                              |                                       |     |